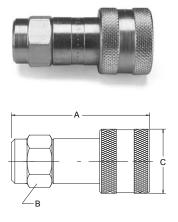

## Couplers

| Body          |             | Thread          | Dimensions (in.)  |                 |                     |                      |  |
|---------------|-------------|-----------------|-------------------|-----------------|---------------------|----------------------|--|
| Size<br>(in.) | Part<br>No. | Size<br>NPTF    | Overall<br>Length | Wrench<br>Flats | Largest<br>Diameter | Wt. (LB.)<br>P/Piece |  |
|               |             |                 | Α                 | В               | С                   |                      |  |
| 1/4           | 3050-2      | 1/4-18 (Male)   | 2.38              | 0.81            | 1.13                | 0.25                 |  |
| 3/8           | 3050-3      | 3/8-18 (Male)   | 2.88              | 1.00            | 1.38                | 0.49                 |  |
| 3/8           | 3050-3-231  | 3/8-18 (Female) | 2.82              | 1.00            | 1.38                | 0.49                 |  |

# Nipples

|                    |                                                   | Dimensions (in.)                                              |                                                                                         |                                                                                                          |                                                                                                                                  |
|--------------------|---------------------------------------------------|---------------------------------------------------------------|-----------------------------------------------------------------------------------------|----------------------------------------------------------------------------------------------------------|----------------------------------------------------------------------------------------------------------------------------------|
|                    |                                                   |                                                               |                                                                                         | Largest<br>Diameter                                                                                      | Wt. (LB.)<br>P/Piece                                                                                                             |
|                    | D                                                 | E                                                             | F                                                                                       | G                                                                                                        |                                                                                                                                  |
| -2 1/4-18 (Female  | e) 1.29                                           | 0.48                                                          | 0.88                                                                                    | 1.13                                                                                                     | 0.14                                                                                                                             |
| -3 3/8-18(Female   | e) 1.58                                           | 0.50                                                          | 0.94                                                                                    | 1.25                                                                                                     | 0.23                                                                                                                             |
| -230 3/8-18 (Male) | ) 2.31                                            | 1.23                                                          | 1.00                                                                                    | 1.25                                                                                                     | 0.30                                                                                                                             |
|                    | PI NPTF   0-2 1/4-18 (Female   0-3 3/8-18 (Female | NPTF Length   D D   0-2 1/4-18 (Female)   1.29 3/8-18(Female) | NPTF Length Length   D E   0-2 1/4-18 (Female) 1.29 0.48   0-3 3/8-18(Female) 1.58 0.50 | NPTF Length Length Size   D E F   0-2 1/4-18 (Female) 1.29 0.48 0.88   0-3 3/8-18(Female) 1.58 0.50 0.94 | el NPTF Length Length Size Diameter   D E F G   0-2 1/4-18 (Female) 1.29 0.48 0.88 1.13   0-3 3/8-18(Female) 1.58 0.50 0.94 1.25 |