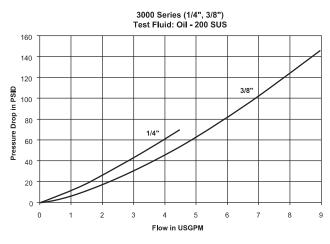

### Performance

#### Specifications

| Body Size (in.)               | 1/4     | 3/8            |  |  |
|-------------------------------|---------|----------------|--|--|
| Rated Pressure (PSI) Static   | 10,000  | 10,000         |  |  |
| Rated Flow (GPM)              | 3       | 6              |  |  |
| Temperature Range (std seals) | -22° to | -22° to +230°F |  |  |