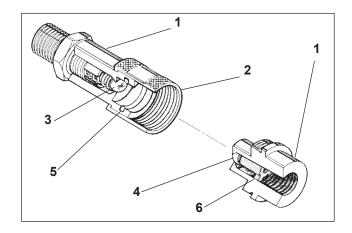

### Features

- 1. Machined from solid steel barstock for durability.
- 2. The 3000 Series employs a threaded sleeve locking mechanism, mates with matching male threads on the nipple. The two halves must be manually threaded together for connection.
- 3. Hard, chrome alloy balls are used for valving. They are spring loaded for positive seating of the valve.
- 4. The valve provides a metal-to-metal seal between the ball and a coined seat.
- 5. The interface seal is polyurethane which resists high pressure extrusion.
- 6. A threaded valve retainer provides a valve stop that assures positive valve alignment.