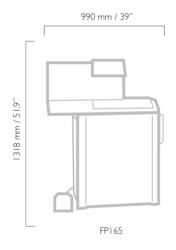

FINN-POWER CM75PH CUTTING MACHINE

## CM75PH - PRECISE AND ADJUSTABLE CUTTING

Finn-Power CM75 hose-cutting machine have been designed to cut up all types of hoses up to 2" and 3" diameter 6-spiral hoses. The 520/650 mm diameter blades operate at 3000 rpm. The hose is pushed against the blade by a pneumatic cylinder.

Piston movement speed can be quickly and easily adjusted to choose optimal cutting speed for every hose. Lower speeds are used with thick hoses thus overheating of the blade is avoided. The blade can be sharpened when necessary. The cutter has a built-in bin for the collection of cutting waste.





http://powerco.lillbacka.com/ products/cutting-machines

## **OPTIONS**

- Measuring table
- · Fume extractor
- Motor brake • Smooth blade



|                              | CM75PH |
|------------------------------|--------|
| Hose capacity, 6 wire (inch) | 3      |
| Hose capacity, 4 wire (inch) | 1 1/4  |
| Motor (kW)                   | 7.5    |
| Motor (HP)                   | 10.0   |
| Voltage (V)                  | 12/24  |
| Speed of blade, 50 Hz (rpm)  | 2 840  |
| Speed of blade, 60 Hz (rpm)  | 2840   |
| Blade diameter (mm)          | 520×4  |
| Weight (kg)                  | 220    |
| Weight (lbs)                 | 485    |
|                              |        |