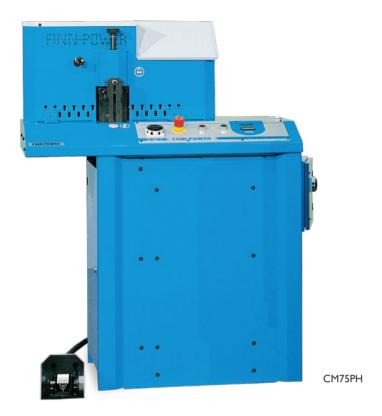

FINN-POWER CM75PH CUTTING MACHINE

## CM75PH - PRECISE AND ADJUSTABLE CUTTING

Finn-Power CM75 hose-cutting machine have been designed to cut up all types of hoses up to 2" and 3" diameter 6-spiral hoses. The 520/650 mm diameter blades operate at 3000 rpm. The hose is pushed against the blade by a pneumatic cylinder.

Piston movement speed can be quickly and easily adjusted to choose optimal cutting speed for every hose. Lower speeds are used with thick hoses thus overheating of the blade is avoided. The blade can be sharpened when necessary. The cutter has a built-in bin for the collection of cutting waste.