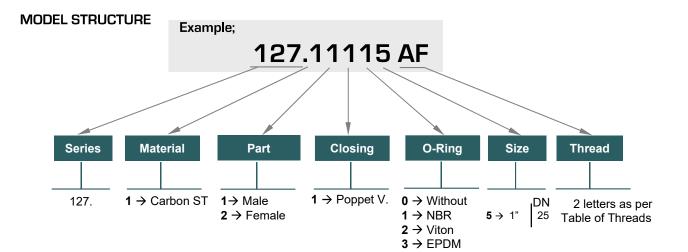

## 127 SERIES JAP

Specially designed for the Japanese market Poppet Valve closing system

## • Materials

Carbon Steel EN -10277-3,

Seals: NBR, Viton or EPDM

Back-up-ring: PTFE

Balls: *AISI 1010/1015* Springs: *Carbon Steel DIN 17233/84[B]* 

• Applications: Designed for Oil hydraulic Applications according to European Directive 97.23.EC

## Equivalence

FASTER HNVY



| NBR    | Viton  | EPDM   |
|--------|--------|--------|
| +100°C | +200°C | +150°C |
| -30°C  | -10°C  | -40°C  |

• Sectors: Agricultural, Industrial







INTEVA S.A. Reserves the right to make modifications in its products without prior notice